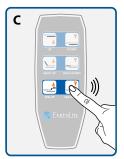

down to a flat

(Diagram C).

Step 3

position

Keep button pressed until beeping stops.

After the back rest section and leg section are reset and fully retracted to their flat positions (diagram below), the table will start working normally.