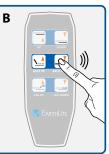

# Keep button pressed

Step 2

position

Lower back rest

down to a flat

(Diagram B).

until beeping stops.

Lower leg section