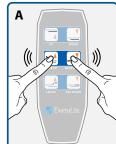

# **RESET MODE:**

### Step 1 Press and hold the two middle buttons of the second row simultaneously until vou hear a series of beeps (Diagram A).

Keep buttons pressed until beeping stops.