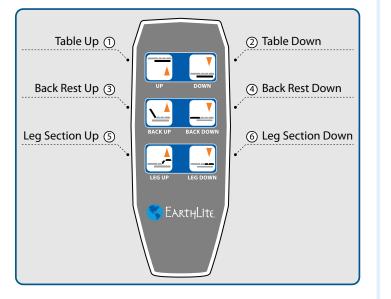

# HAND CONTROL INSTRUCTIONS - ELLORA VISTA™ ELECTRIC SALON

## The follwoing instructions will guide you through each function of your hand control.

- 1. Raises the bed section of the table up
- 2. Lowers the bed section of the table down
- 3. Raises the back rest of the table up
- 4. Lowers the back rest of the table down
- 5. Raises the leg section of the table up
- 6. Lowers the leg section of the table down