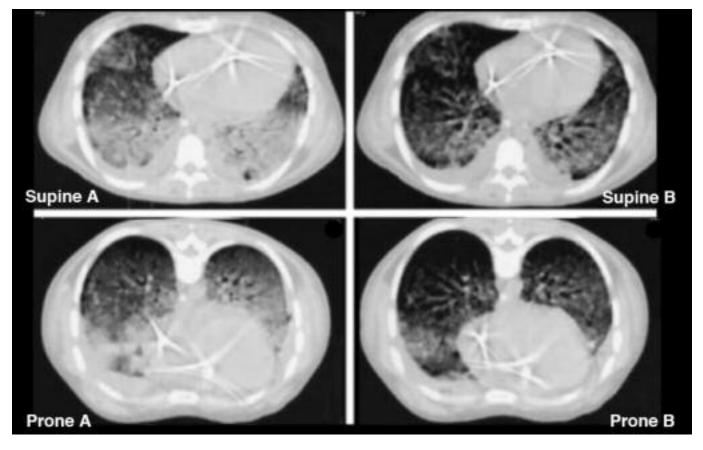

-CT scans shows effect of proning—white areas of lungs (where alveoli are collapsed) are decreased by turning patient onto their stomach. Top images: patient is on back, i.e. supine. Bottom images: when patient is laying on their stomach, i.e., prone. With the heart down on the sternum (prone) the posterior lower lung segments are not compressed the way they are in a supine position. The areas of black (where the alveoli are open) are increased in a prone position.