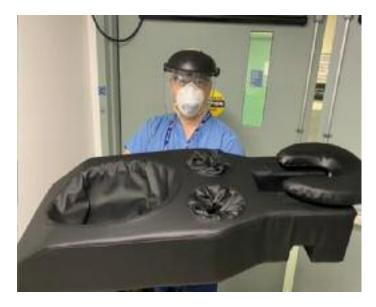

-The mattress is lighweight, easily fits on a hospital stretcher, and can be wiped down and cleaned using standard hospital disinfecting wipes.

Top left: Author holding the proning mattress, made by Earthlite, 760-599-1112. Email at: dealerorder@earthlite.com.