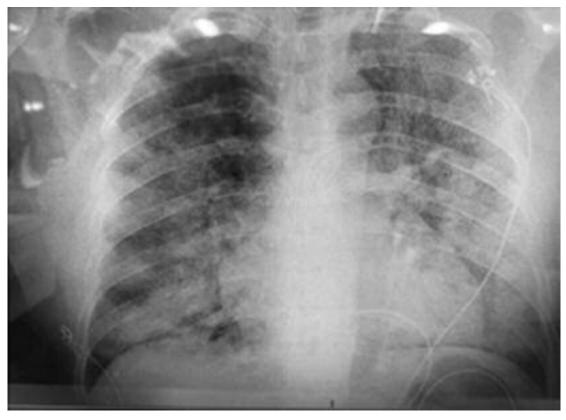

## COVID-19 Summary: What I learned working in NYC. How we can better fight this disease and save lives. Richard M. Levitan, MD. Prone2Help.org

-The disease kills by causing severe pneumonia that starts in the lower lobes of the lungs then spreads throughout. Areas of pneumonia are visible (white) on chest x-ray. The lungs are normally completely black.