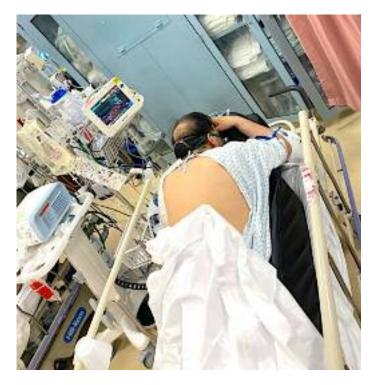

Above: Patient with COVID pneumonia in NYC emergency department using proning mattress.

Left: Mattress demonstration on a hospital emergency department stretcher.

Register at Prone2Help.Org for <u>free</u> sample of the proning mattress. or email: robert@prone2help.org