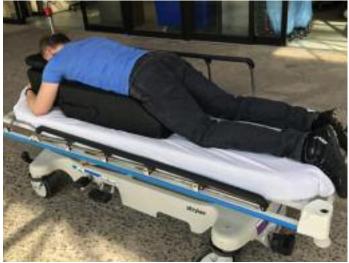

Above: Patient with COVID pneumonia in NYC emergency department using proning mattress.

Left: Mattress demonstration on a hospital emergency department stretcher.

Register at Prone2Help.Org for <u>free</u> sample of the proning mattress. or email: robert@prone2help.org